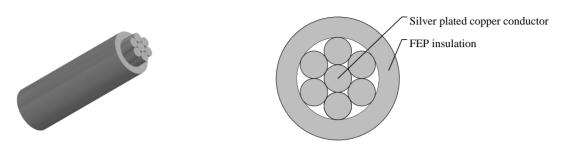

# CABLE CONSTRUCTION

Conductor: Stranded Silver Plated Copper (These wires also have tin-plated copper conductors for economy) Insulation: Extruded FEP Insulation Wall Thickness: 0.006"